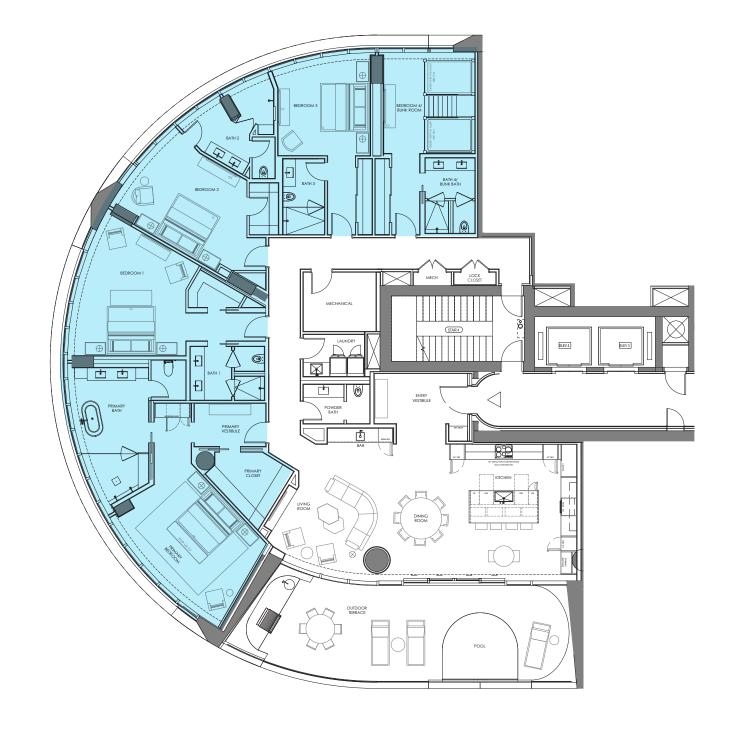

Level 3

## Coral, Unit 3D

| BED | ROO | MS | [ |
|-----|-----|----|---|
|     |     |    |   |

5

**BATHROOM** 

4 Full & 1 Half

**SQUARE FOOTAGE** 

Unit Approximate A/C Sq. Ft: 4,209 Unit Approximate Balcony Sq. Ft: 716 Total Approximate Livable Sq. Ft: 4,925