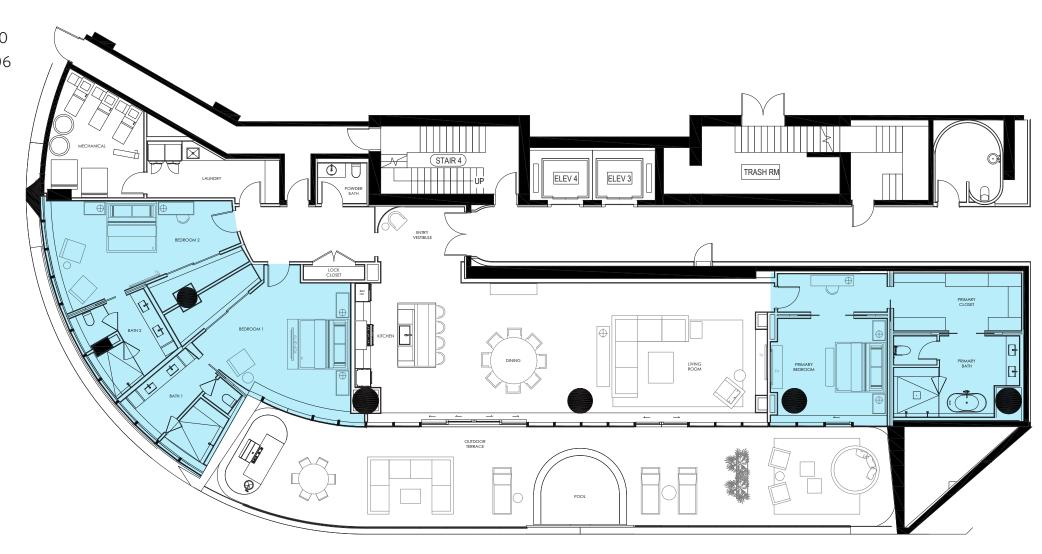

## Coral, Unit 1B

Level 1

BEDROOMS

3

**BATHROOM** 

3 Full & 1 Half

**SQUARE FOOTAGE** 

Unit Approximate A/C Sq. Ft: 3,756 Unit Approximate Balcony Sq. Ft: 1,350 Total Approximate Livable Sq. Ft: 5,106

Pricing Available Upon Request

Denotes Bedrooms

Prices, plans, artist's renderings, photos, land uses, dimensions, specifications. Ownership of a lot does not grant the use of or access to any golf course or other recreational facilities that may be developed. Use of recreational facilities is subject to membership requirements. It may be advisable to consult an attorney or other knowledgeable professional that is familiar with real estate and development law in the country where the subject property is located.