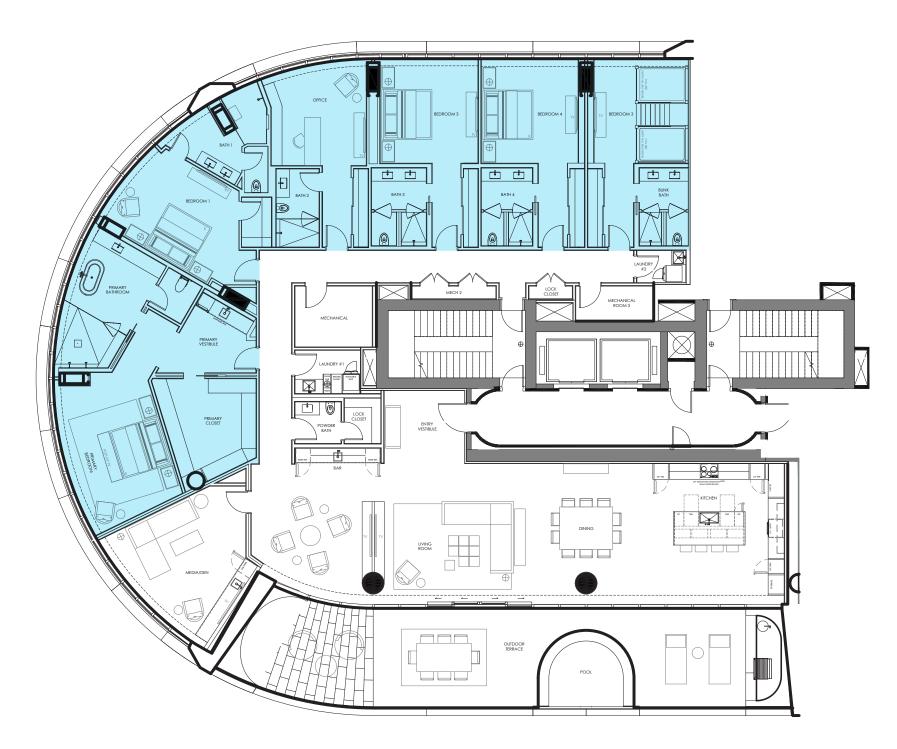

## Coral, Unit 6C

BEDROOMS6 or 7BATHROOM6 Full & 1 HalfSQUARE FOOTAGEUnit Approximate A/C Sq. Ft: 5,811<br/>Unit Approximate Balcony Sq. Ft: 1,136<br/>Total Approximate Livable Sq. Ft: 6,947

Pricing Available Upon Request

Denotes Bedrooms

Prices, plans, artist's renderings, photos, land uses, dimensions, specifications, improvements, materials, amenities and availability are subject to change without notice. Maps and for illustrative purposes only. Completed improvements may differ from depictions, improvements, materials, amenities and availability are subject to change without notice. Maps and for illustrative purposes only. Completed improvements may differ from depictions, improvements, materials, amenities and availability are subject to change without notice. Maps and for illustrative purposes only. Completed improvements may differ from depictions, opecifications, improvements, improvements, it may be access to any golf course or other recreational facilities that may be developed. Use of recreational facilities is subject to membership requirements. It may be advisable to consult an attorney or other knowledgeable professional that is familiar with real estate and development law in the country where the subject property is located.