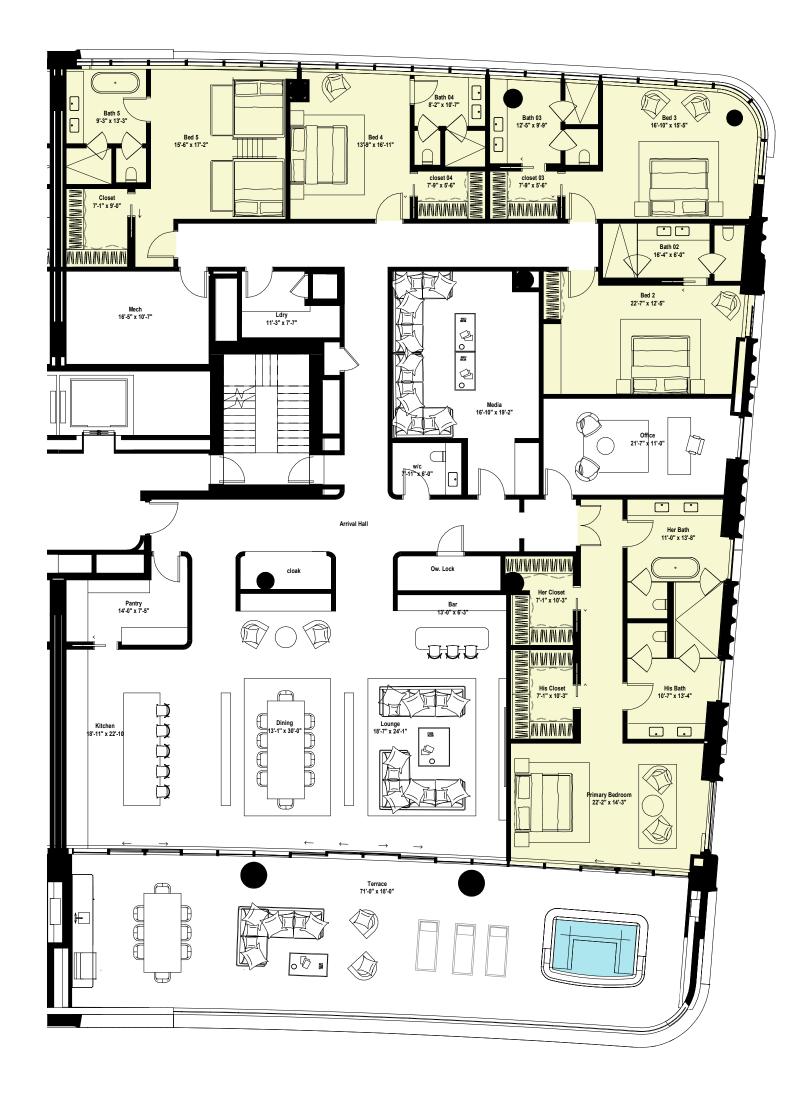

## Cirrus, Unit 4B

Level 4

| BEDROOMS       | 5                                                                                                                         |
|----------------|---------------------------------------------------------------------------------------------------------------------------|
| BATHROOM       | 6 Full & 1 Half                                                                                                           |
| SQUARE FOOTAGE | Unit Approximate A/C Sq. Ft.: 6,325<br>Unit Approximate Balcony Sq. Ft.: 1,288<br>Unit Approximate Livable Sq. Ft.: 7,613 |

Denotes Bedrooms

Prices, plans, artist's renderings, photos, land uses, dimensions, specifications, improvements, materials, amenities and availability are subject to change without notice. Maps and illustrations are artist's concepts and for illustrative purposes only. Completed improvements may differ from depictions. Ownership of a lot does not grant the use of or access to any golf course or other recreational facilities that may be developed. Use of recreational facilities is subject to membership requirements. It may be advisable to consult an attorney or other knowledgeable professional that is familiar with real estate and development law in the country where the subject property is located.