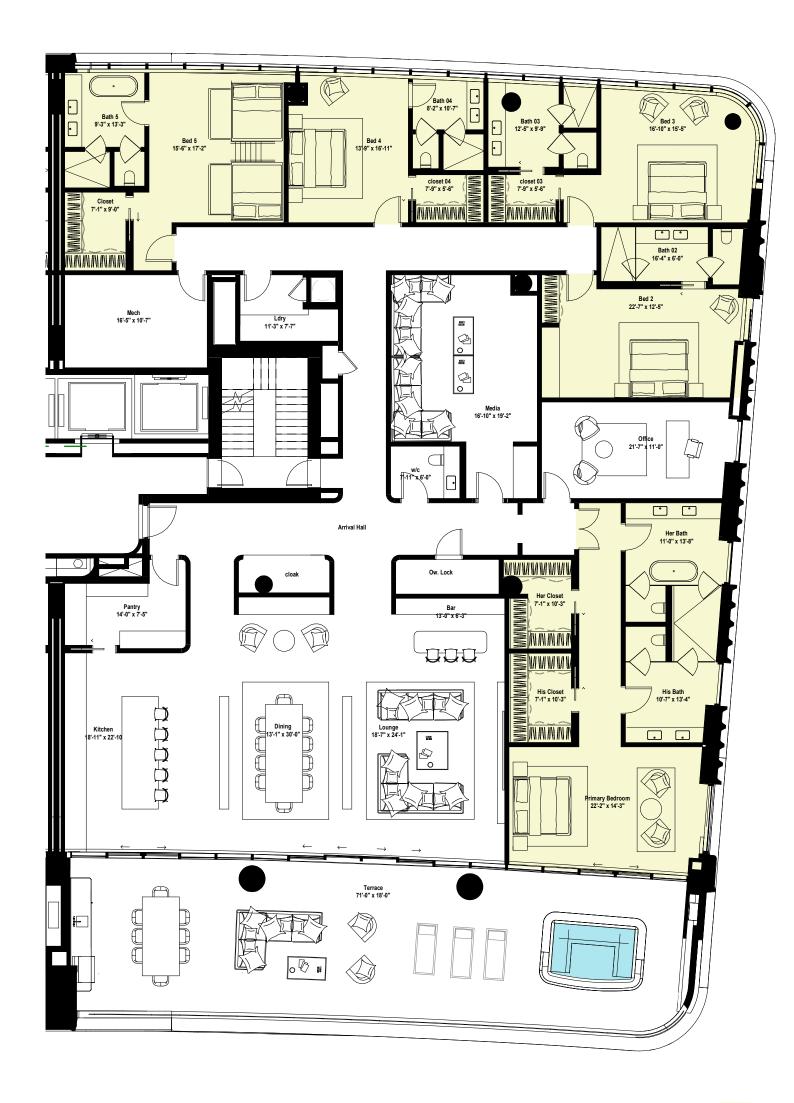

## Cirrus, Unit 3B

5

Level 3

BEDROOMS

**BATHROOM** 6 Full & 1 Half

**SQUARE FOOTAGE** Unit Approximate A/C Sq. Ft.: 6,325

Unit Approximate Balcony Sq. Ft.: 1,288 Unit Approximate Livable Sq. Ft.: 7,613

Prices, plans, artist's renderings, photos, land uses, dimensions, specifications, improvements, materials, amenities and availability are subject to change without notice. Maps and illustrations are artist's concepts and for illustrative purposes only. Completed improvements may differ from depictions. Ownership of a lot does not grant the use of or access to any golf course or other recreational facilities that may be developed. Use of recreational facilities is subject to membership requirements. It may be advisable to consult an attorney or other knowledgeable professional that is familiar with real estate and development law in the country where the subject property is located.